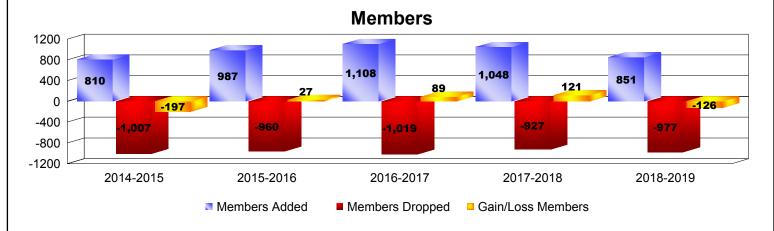

| Year      | New<br>Clubs | Dropped<br>Clubs | Gain/<br>Loss<br>Clubs | New<br>Members | Charter<br>Members | Reinstate<br>Members | Transfer<br>Members | Total<br>Member<br>Added | Total<br>Members<br>Dropped | Gain/<br>Loss<br>Members |
|-----------|--------------|------------------|------------------------|----------------|--------------------|----------------------|---------------------|--------------------------|-----------------------------|--------------------------|
| 2014-2015 | 4            | -14              | -10                    | 613            | 146                | 31                   | 20                  | 810                      | -1007                       | -197                     |
| 2015-2016 | 6            | -9               | -3                     | 719            | 188                | 62                   | 18                  | 987                      | -960                        | 27                       |
| 2016-2017 | 5            | -9               | -4                     | 881            | 162                | 38                   | 27                  | 1108                     | -1019                       | 89                       |
| 2017-2018 | 6            | -7               | -1                     | 845            | 160                | 32                   | 11                  | 1048                     | -927                        | 121                      |
| 2018-2019 | 4            | -5               | -1                     | 678            | 106                | 44                   | 23                  | 851                      | -977                        | -126                     |
| Average   | 5            | -9               | -4                     | 747            | 152                | 41                   | 20                  | 961                      | -978                        | -17                      |