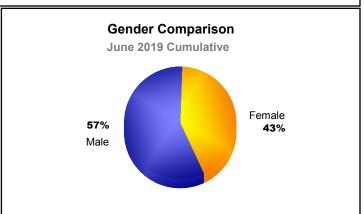

| -1019                       | 89                       |
| 2017-2018 | 6            | -7               | -1                     | 845            | 160                | 32                   | 11                  | 1048                     | -927                        | 121                      |
| 2018-2019 | 4            | -5               | -1                     | 678            | 106                | 44                   | 23                  | 851                      | -977                        | -126                     |
| Average   | 5            | -9               | -4                     | 747            | 152                | 41                   | 20                  | 961                      | -978                        | -17                      |









MBR0065 Page 1 of 1 10/3/2019 3:03:16PM