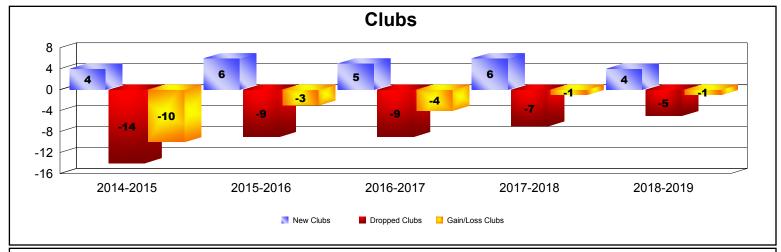

| Year      | New<br>Clubs | Dropped<br>Clubs | Gain/<br>Loss<br>Clubs | New<br>Members | Charter<br>Members | Reinstate<br>Members | Transfer<br>Members | Total<br>Member<br>Added | Total<br>Members<br>Dropped | Gain/<br>Loss<br>Members |
|-----------|--------------|------------------|------------------------|----------------|--------------------|----------------------|---------------------|--------------------------|-----------------------------|--------------------------|
| 2014-2015 | 4            | -14              | -10                    | 613            | 146                | 31                   | 20                  | 810                      | -1007                       | -197                     |
| 2015-2016 | 6            | -9               | -3                     | 719            | 188                | 62                   | 18                  | 987                      | -960                        | 27                       |
| 2016-2017 | 5            | -9               | -4                     | 881            | 162                | 38                   | 27                  | 1108                     | -1019                       | 89                       |
| 2017-2018 | 6            | -7               | -1                     | 845            | 160                | 32                   | 11                  | 1048                     | -927                        | 121                      |
| 2018-2019 | 4            | -5               | -1                     | 678            | 106                | 44                   | 23                  | 851                      | -977                        | -126                     |
| Average   | 5            | -9               | -4                     | 747            | 152                | 41                   | 20                  | 961                      | -978                        | -17                      |