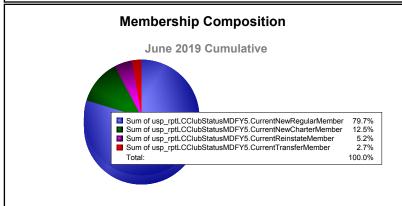

| -1019                       | 89                       |
| 2017-2018 | 6            | -7               | -1                     | 845            | 160                | 32                   | 11                  | 1048                     | -927                        | 121                      |
| 2018-2019 | 4            | -5               | -1                     | 678            | 106                | 44                   | 23                  | 851                      | -977                        | -126                     |
| Average   | 5            | -9               | -4                     | 747            | 152                | 41                   | 20                  | 961                      | -978                        | -17                      |









MBR0065 Page 1 of 1 10/3/2019 3:03:16PM